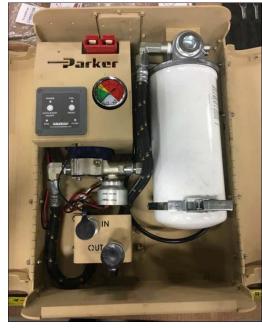

## Parker Jerry Can Diesel Fuel Filtration System

Military grade fuel filtration system for sustained global operations.

## **Product Features:**

- System filters fuel in the field
- Protect vehicle filters and system in critical environments
- Performance:
  - 12/24VDC operation
  - ~9gpm flow rate
  - Removes water and sediment using a single filter
  - Proven spin on filter element holds 30.3oz of water and 2.0 oz of solids.
  - 10' power cable
  - Suction and outlet hoses, power cable, and spare filter capacity included in convenient fuel proof carry bag
  - Suction strainer blocks large particles for extended filter life.
  - Size: Convenient size is same as traditional "Jerry Can", allowing it to fit in existing vehicle mounts. 6.6"x18.3"x13.9"
  - Weight: 32lbs