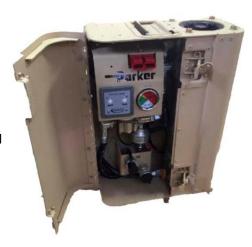

## Parker Jerry Can Diesel Fuel Filtration System

Military grade fuel filtration system for sustained global operations.

## **Product Features:**

- System filters fuel in the field
- Protect vehicle filters and system in critical environments
- Performance:
  - 12/24VDC operation
  - ~9gpm flow rate
  - Removes water and sediment using a single filter
  - Proven spin on filter element holds 30.3oz of water and 2.0 oz of solids.
  - 10' power cable
  - Suction and outlet hoses, power cable, and spare filter capacity included in convenient fuel proof carry bag
  - Suction strainer blocks large particles for extended filter life.
  - Size: Convenient size is same as traditional "Jerry Can", allowing it to fit in existing vehicle mounts. 6.6"x18.3"x13.9"
  - Weight: 32lbs