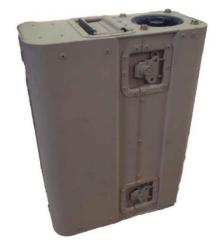

## Parker Jerry Can Diesel Fuel Filtration System

Military grade fuel filtration system for sustained global operations.

## **Product Features:**

- System filters fuel in the field
- Protect vehicle filters and system in critical environments
- Performance:
  - 12/24VDC operation
  - ~9gpm flow rate
  - Removes water and sediment using a single filter
  - Proven spin on filter element holds 30.3oz of water and 2.0 oz of solids.
  - 10' power cable
  - Suction and outlet hoses, power cable, and spare filter capacity included in convenient fuel proof carry bag
  - Suction strainer blocks large particles for extended filter life.
  - Size: Convenient size is same as traditional "Jerry Can", allowing it to fit in existing vehicle mounts. 6.6"x18.3"x13.9"
  - Weight: 32lbs